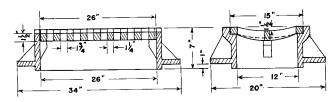

### R-3363-1

# **Double Unit Inlet Frame, Grate, Curb Box**

# **Light Duty**

Standard Grate (shown): Type C Type L grate available.

| CATALOG<br>NUMBER | GRATE<br>TYPE | SQ.<br>FT.<br>OPEN | PERIMETER<br>LINEAL<br>FEET |
|-------------------|---------------|--------------------|-----------------------------|
| R-3363-1          | С             | 4.6                | 10.3                        |
| R-3363-1          | L             | 5.8                | 10.3                        |