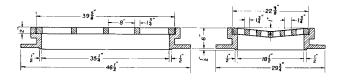

# **Concave Gutter Inlet Frame, Grate**

# **Heavy Duty**

| GRATE<br>TYPE | SQ.<br>FT.<br>OPEN | PERIMETER<br>LINEAL<br>FEET |
|---------------|--------------------|-----------------------------|
| С             | 2.3                | 10.4                        |
|               |                    | GRATE FT.<br>TYPE OPEN      |