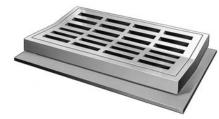

### R-3363-1

# **Double Unit Inlet Frame, Grate, Curb Box**

# **Light Duty**

Standard Grate (shown): Type C Type L grate available.

| CATALOG<br>NUMBER | GRATE<br>TYPE | SQ.<br>FT.<br>OPEN | PERIMETER<br>LINEAL<br>FEET |
|-------------------|---------------|--------------------|-----------------------------|
| R-3363-1          | С             | 4.6                | 10.3                        |
| R-3363-1          | L             | 5.8                | 10.3                        |