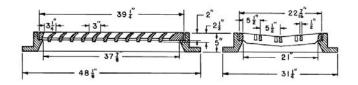

### R-3362-L

# **Concave Gutter Inlet Frame, Grate**

### **Heavy Duty**

| CATALOG<br>NUMBER | GRATE<br>TYPE | SQ.<br>FT.<br>OPEN | WEIR PERIMETER LINEAL FEET |   |
|-------------------|---------------|--------------------|----------------------------|---|
| R-3362-L          | L             | 2.9                | 10.3                       | • |

Can be furnished as double unit with side flanges removed as shown in R-3363-1.