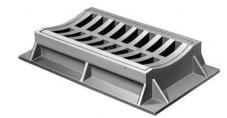

### R-3381

# **Concave Gutter Inlet Frame, Grate**

# **Heavy Duty**

|                   |       |             | WEIR      |
|-------------------|-------|-------------|-----------|
| 0474100           | GRATE | SQ.         | PERIMETER |
| CATALOG<br>NUMBER | TYPE  | FT.<br>OPEN | FEET      |
| R-3381            | A     | 1.0         | 6.8       |