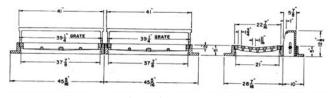

### R-3363-1

# **Double Unit Inlet Frame, Grate, Curb Box**

# **Light Duty**

Standard Grate (shown): Type C Type L grate available.

| CATALOG<br>NUMBER | GRATE<br>TYPE | SQ.<br>FT.<br>OPEN | PERIMETER<br>LINEAL<br>FEET |
|-------------------|---------------|--------------------|-----------------------------|
| R-3363-1          | С             | 4.6                | 10.3                        |
| R-3363-1          | L             | 5.8                | 10.3                        |

Can be furnished as double unit with side flanges removed as shown in R-3363-1.